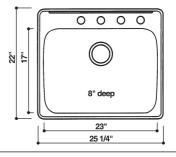

## **Stainless Steel Single Bowl Sink**

Estate
Stainless Steel Single Bowl Kitchen Sink S2225/80ML/#E
22" D x 25-1/4" W (559mm x 641mm), 8" (203mm) deep bowl OD

Estate sinks are fabricated from thick 18 gauge 18/10 stainless steel, making them extra strong and virtually corrosion free. They are guaranteed on materials and workmanship for life. Roomier bowls accomodate your largest pans or utensils. A pre-installed rim seal eliminates caulking, sealing your sink to the countertop. A durable, attractive lustre bowl finish is accented with a mirror deck. The recessed spillway partition channels overflowing water from one bowl to the other. Sound deadening pads on the underside of bowls eliminate excess noise and vibration. Undercoating further deadens sounds, provides an added barrier to water condensation, and offers better heat retention. Hold-down clamps attach to the bowl before going into the countertop for a secure, trouble-free installation.

Each sink comes with illustrated installation instructions, a machined masonite countertop cutout template and a use and care guide. *Strainer* 1135 sold separately. S2225/80ML/3E has three 1-1/2" diameter holes. S2225/80ML/4E has four 1-1/2" diameter holes, 4" center-to-center. A 27" cabinet is the recommended minimum.