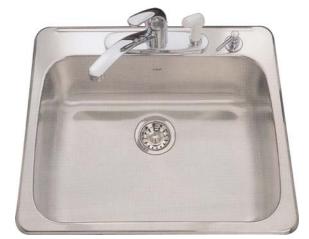

## **Stainless Steel Single Bowl Sink**

Estate
Stainless Steel Single Bowl Kitchen Sink S2225/80ML/#E
22" D x 25-1/4" W (559mm x 641mm), 8" (203mm) deep bowl OD

Estate sinks are fabricated from thick 18 gauge 18/10 stainless steel, making them extra strong and virtually corrosion free. They are guaranteed on materials and workmanship for life. Roomier bowls accomodate your largest pans or utensils. A pre-installed rim seal eliminates caulking, sealing your sink to the countertop. A durable, attractive lustre bowl finish is accented with a mirror deck. The recessed spillway partition channels overflowing water from one bowl to the other. Sound deadening pads on the underside of bowls eliminate excess noise and vibration. Undercoating further deadens sounds, provides an added barrier to water condensation, and offers better heat retention. Hold-down clamps attach to the bowl before going into the countertop for a secure, trouble-free installation.